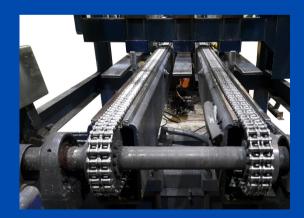

# **CHAIN CONVEYOR**

The chain conveyor features parallel roller chains and base rails for efficient unit load transport. Its modular design allows for continuous operation, extendable lengths, and various installations, including floor-level and recessed. Perfect for pallet and tote handling, it provides adjustable speeds to accomodate diverse operational requirements.

## **SPECIFICATIONS**

- Multiple strands for enhanced load distribution.
- Adjustable strand spacing to accommodate different load sizes.
- Customisable length and width to fit specific requirements.
- Compatible with various pallet types and sizes.
- Pallets can be stopped at defined locations for processing.
- Low maintenance with high operational stability.
- Easy integration into existing production lines.