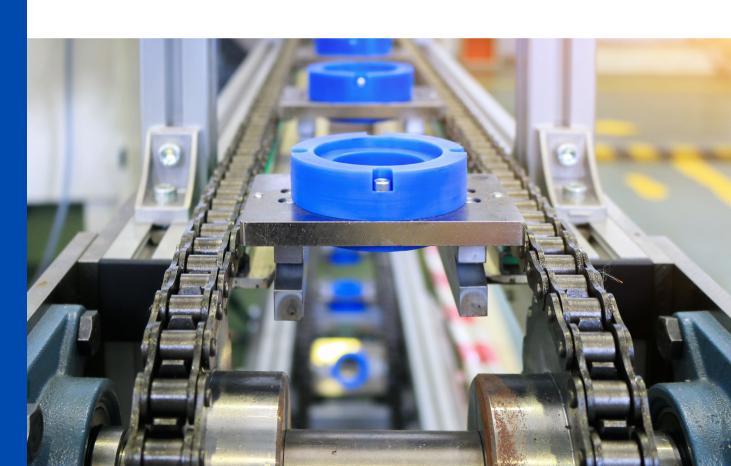

# **CHAIN CONVEYOR**

The chain conveyor features parallel roller chains and base rails for efficient unit load transport. Its modular design allows for continuous operation, extendable lengths, and various installations, including floor-level and recessed. Perfect for pallet and tote handling, it provides adjustable speeds to accomodate diverse operational requirements.

## **SPECIFICATIONS**

- Multiple strands for enhanced load distribution.
- Adjustable strand spacing to accommodate different load sizes.
- Customisable length and width to fit specific requirements.
- Compatible with various pallet types and sizes.
- Pallets can be stopped at defined locations for processing.
- Low maintenance with high operational stability.
- Easy integration into existing production lines.

## **APPLICATIONS**

- Pallet handling.
- Engine assembly lines.
- Transmission assembly lines.
- Various sub-assembly lines.
- Refrigerator assembly and testing.
- Washing machine assembly.
- Television assembly and testing.