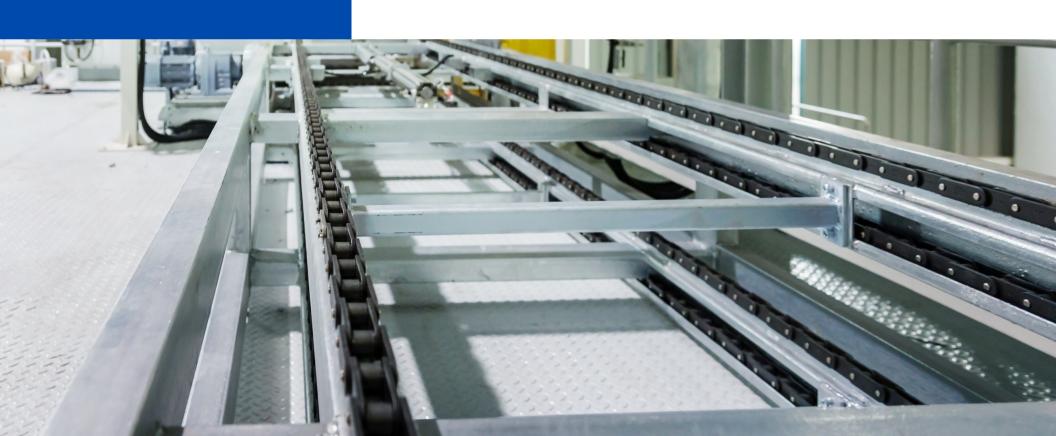

# **CHAIN CONVEYOR**

The chain conveyor features parallel roller chains and base rails for efficient unit load transport. Its modular design allows for continuous operation, extendable lengths, and various installations, including floor-level and recessed. Perfect for pallet and tote handling, it provides adjustable speeds to accomodate diverse operational requirements.

## **SPECIFICATIONS**

- Multiple strands for enhanced load distribution.
- Adjustable strand spacing to accommodate different load sizes.
- Customisable length and width to fit specific requirements.
- Compatible with various pallet types and sizes.
- Pallets can be stopped at defined locations for processing.
- Low maintenance with high operational stability.
- Easy integration into existing production lines.