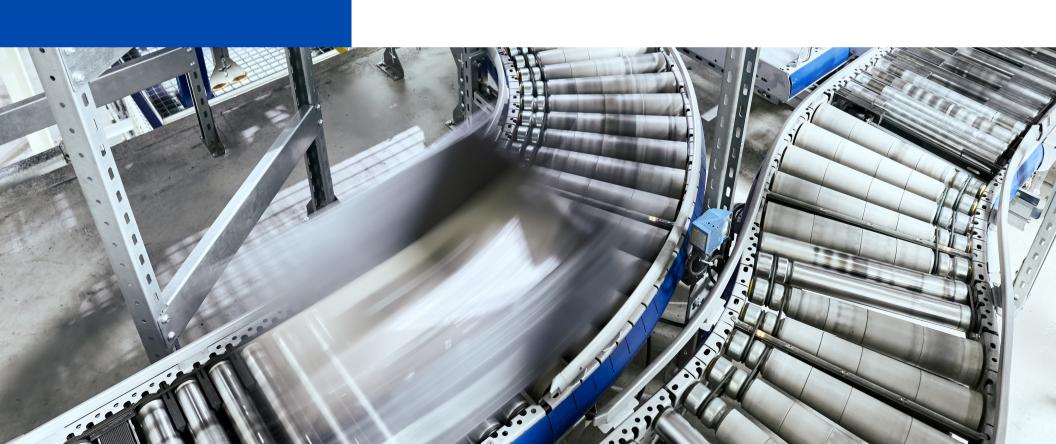

## **ROLLER CONVEYOR**

Roller conveyors are a cost-effective material handling solution, offering customisable layouts with various drives for efficient operational workflow. Their modular design supports a variety of loads, enhances efficiency and safety in warehouses, manufacturing plants and distribution centers.

## **SPECIFICATIONS**

- Available in straight, curve, carousel, powered and nonpowered options.
- Frames are offered in painted, powder coated or galvanised steel.
- Rollers are available in steel, polymer, stainless steel and polyurethane coating.
- Rollers can be driven using gravity, chain, belt, VFDs and motor rollers.
- Separators, diverters, lifters, popups and stoppers can be used along because of modular design.
- Side guards and safety covers offer safety to personnel.