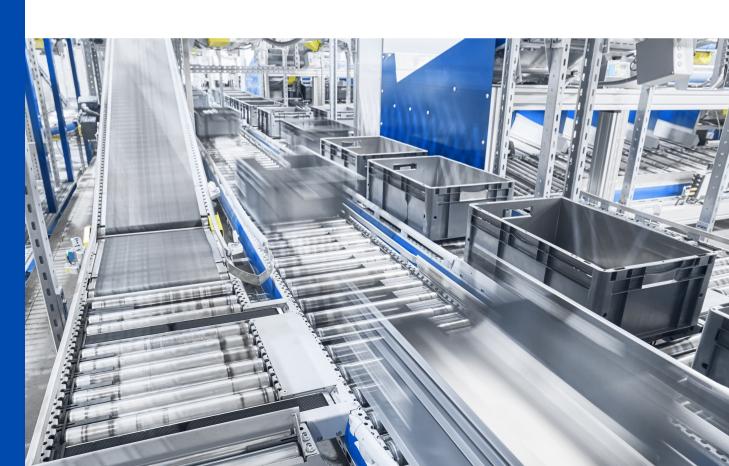

## **ROLLER CONVEYOR**

Roller conveyors are a cost-effective material handling solution, offering customisable layouts with various drives for efficient operational workflow. Their modular design supports a variety of loads, enhances efficiency and safety in warehouses, manufacturing plants and distribution centers.

## **SPECIFICATIONS**

- Available in straight, curve, carousel, powered and nonpowered options.
- Frames are offered in painted, powder coated or galvanised steel.
- Rollers are available in steel, polymer, stainless steel and polyurethane coating.
- Rollers can be driven using gravity, chain, belt, VFDs and motor rollers.
- Separators, diverters, lifters, popups and stoppers can be used along because of modular design.
- Side guards and safety covers offer safety to personnel.