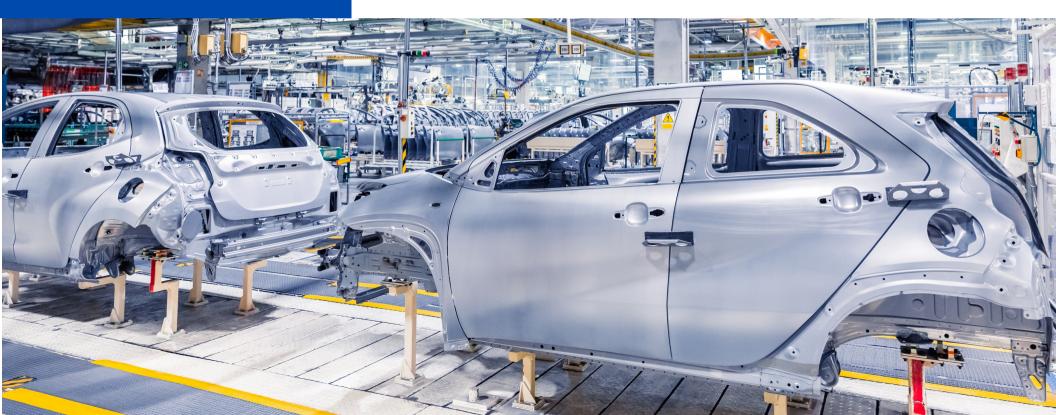

## **SLAT CONVEYOR**

Slat conveyors feature continuous chains with non-overlapping slats to transport items with challenging shapes, unsuitable for rollers or belt conveyors. It moves products at slow speeds, ideal for assembly processes and can be floor-mounted or pit-installed for seamless integration with production requirements.

## **APPLICATIONS**

- Vehicle assembly lines.
- Car shower leakage testing lines.
- Inspection lines.
- White goods assembly lines.
- Carton box handling.
- Hot metal handling.
- Various sub-assembly lines.