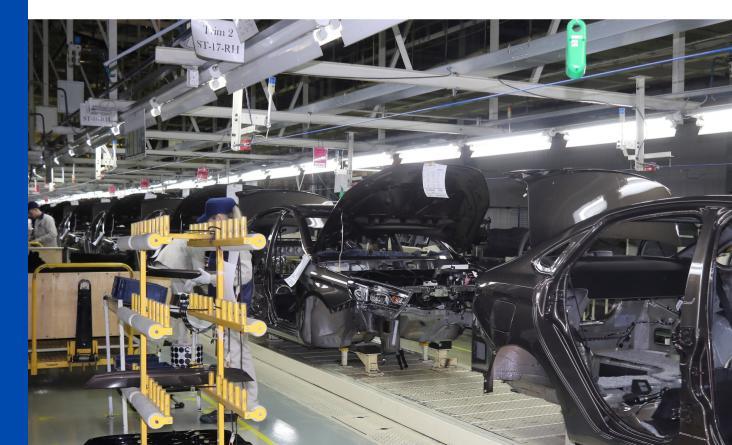

## **SLAT CONVEYOR**

Slat conveyors feature continuous chains with non-overlapping slats to transport items with challenging shapes, unsuitable for rollers or belt conveyors. It moves products at slow speeds, ideal for assembly processes and can be floor-mounted or pit-installed for seamless integration with production requirements.

## **APPLICATIONS**

- Vehicle assembly lines.
- Car shower leakage testing lines.
- Inspection lines.
- White goods assembly lines.
- Carton box handling.
- Hot metal handling.
- Various sub-assembly lines.