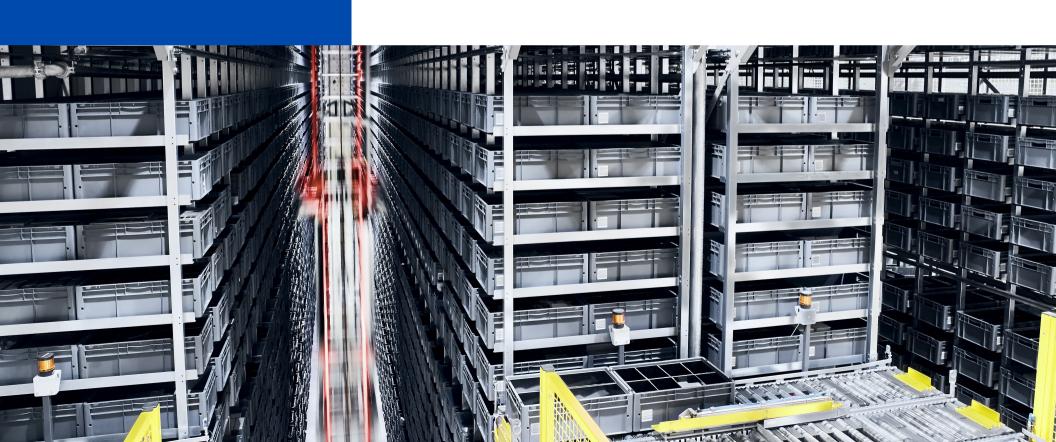

## AUTOMATED STORAGE & RETRIEVAL SYSTEM

AS/RS utilizes computer-controlled systems, integrating conveyors, lifts, and shuttles to automate storage and retrieval tasks. It optimises inventory management, directing goods to designated locations and interfacing with WMS systems for instant and real-time inventory tracking.