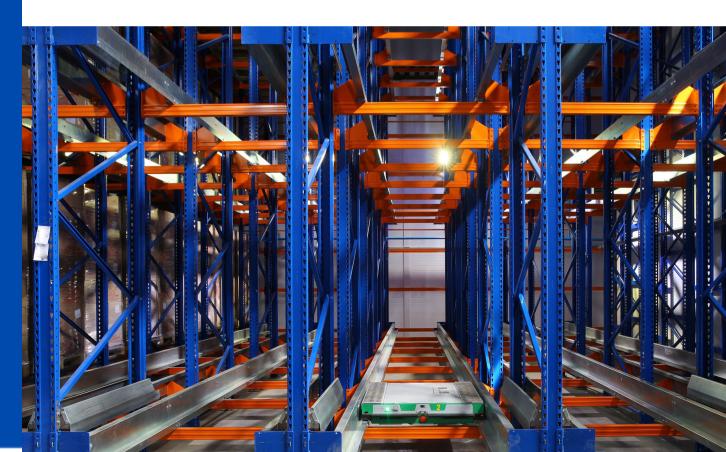

## AUTOMATED STORAGE & RETRIEVAL SYSTEM

AS/RS utilizes computer-controlled systems, integrating conveyors, lifts, and shuttles to automate storage and retrieval tasks. It optimises inventory management, directing goods to designated locations and interfacing with WMS systems for instant and real-time inventory tracking.