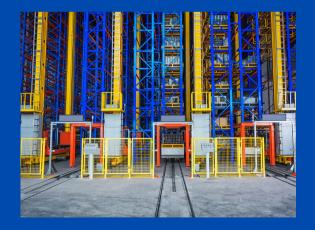

## AUTOMATED STORAGE & RETRIEVAL SYSTEM

AS/RS utilizes computer-controlled systems, integrating conveyors, lifts, and shuttles to automate storage and retrieval tasks. It optimises inventory management, directing goods to designated locations and interfacing with WMS systems for instant and real-time inventory tracking.